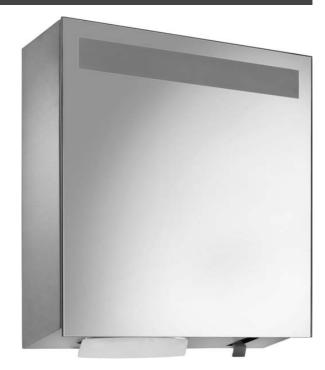

## **MIRROR CUPBOARD SOAP/PAPER WP650**

600 x 600 x 130 mm 950 ml soap, 750 paper towels

- Mirror cupboard with integrated liquid soap dispenser and paper towel dispenser in robust, germ-reducing and easycare stainless steel (AISI 304).
- All-stainless steel housing; visible surfaces satin finished and brushed.
- Crystal mirror with all round 2 mm chamfer and frosted window for optional lighting set.
- Liquid soap dispenser with one-hand operated and non-drip soap pump.
- Designed for standard 950 ml disposable bottles of liquid soap or hand lotion.
- Also refillable with large container using the plug-in tank as an option.
- Paper towel dispenser with deep-drawn paper removal opening for easy paper removal.
- Designed for approx. 750 standard paper towels in zigzag fold.
  Paper size (folded): 240-250 mm x 100-115 mm.
- Accessible for refilling through lockable door.
- Keyed alike cylinder lock in corrosion-resistant zinc diecasting.
- Wear parts can be replaced as modules.
- Mounting: With four screws through key holes and one optional anti-theft hole in the back wall.
- Delivery includes fixing material, first fill with soap and one pack of paper towels.
- Weight, including single package: 19.4 kg

## Suggested text for specifications:

Mirror cupboard with integrated liquid soap dispenser and paper towel dispenser in stainless steel (AISI 304) for surface mounting. All-stainless steel housing; visible surfaces satin finished and brushed. Crystal mirror with all round 2 mm chamfer and frosted window for optional lighting set. Liquid soap dispenser with one-hand operated and non-drip soap pump. Designed for standard 950 ml disposable bottles of liquid soap or hand lotion. Paper towel dispenser with deep-drawn paper removal opening, filling quantity approx. 750 paper towels. Accessible for refilling through lockable door. Keyed alike cylinder lock in corrosion-resistant zinc die-casting. Delivery includes fixing material, first fill with soap and one pack of paper towels.