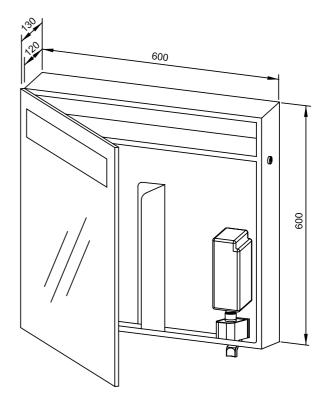

## **MIRROR CUPBOARD SOAP/PAPER WP650**

600 x 600 x 130 mm 950 ml soap, 750 paper towels

- Mirror cupboard with integrated liquid soap dispenser and paper towel dispenser in robust, germ-reducing and easycare stainless steel (AISI 304).
- All-stainless steel housing; visible surfaces satin finished and brushed.
- Crystal mirror with all round 2 mm chamfer and frosted window for optional lighting set.
- Liquid soap dispenser with one-hand operated and non-drip soap pump.
- Designed for standard 950 ml disposable bottles of liquid soap or hand lotion.
- Also refillable with large container using the plug-in tank as an option.
- Paper towel dispenser with deep-drawn paper removal opening for easy paper removal.
- Designed for approx. 750 standard paper towels in zigzag fold.
  Paper size (folded): 240-250 mm x 100-115 mm.
- Accessible for refilling through lockable door.
- Keyed alike cylinder lock in corrosion-resistant zinc diecasting.
- Wear parts can be replaced as modules.
- Mounting: With four screws through key holes and one optional anti-theft hole in the back wall.
- Delivery includes fixing material, first fill with soap and one pack of paper towels.
- Weight, including single package: 19.4 kg

Dimensions:  $600 \times 600 \times 130 \text{ mm}$ 

Article No. WP650

| Available surface | ID No.  |
|-------------------|---------|
| satin finished    | 727 890 |

| Options      | ID No.  |
|--------------|---------|
| Lighting set | 727 893 |